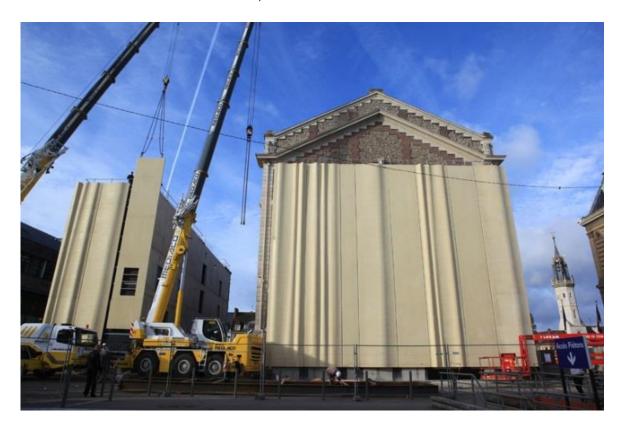

## PROJECT DESCRIPTION

In the renovation of Evreux Legendre Theatre, architecture firm OPUS 5 worked with SAS Guillerm, a French precast concrete manufacture, to design and produce the precast concrete panels that simulate the movement of the theater curtain. Based on Aalborg White® CEM I 52,5 R-SR5, 27 pieces of prefabricated panels in High Performance Fibre Reinforced Concrete (HPFRC) technology with the weight of 11 tons, 13.50 meters' height and 2.30 meters' width, 8 centimeters' skin thickness stiffened by reinforced concrete ribs at the back of the panels. All panels surfaces were protected by Hydrophot® to ensure water repellency and photocatalytic cleaning.