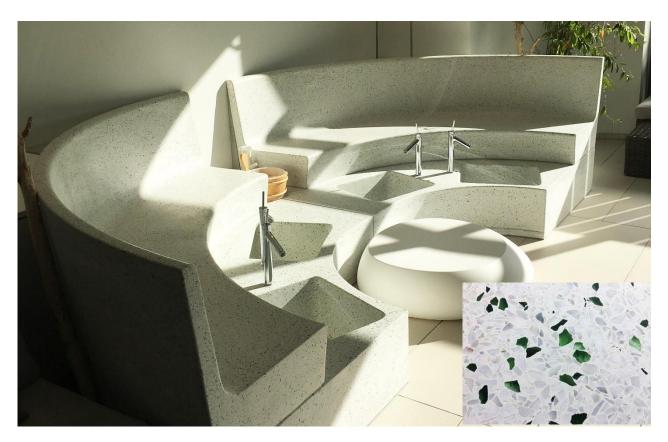

## HIMMERLAND GOLF & SPA IN NORTH JUTLAND, DENMARK

HPC TERRAZZO APPLICATION: AALBORG WHITE ® CEMI 52,5R-SR5

## **PROJECT DESCRIPTION**

In the middle of the North Jutland nature, you will find the great Himmerland Golf & Spa Resort. The resort offers among other things a wellness area, which oozes of tranquility and well-being. Here you will find a spa furniture with footbaths that are made of High Performance Concrete Terrazzo based on AALBORG WHITE®. The pretty terrazzo colour is custom-made for Himmerland Golf & Spa, since it had to match the Nordic and minimalistic style, which at the same time oozes of relaxation and southern atmosphere.