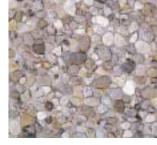

#### The Choice is Yours

Concrete based on AALBORG WHITE\* can be formed into practically any shape, texture, pattern, or colour.

White concrete is obtained by mixing AALBORG WHITE\* with pure, light sand and white aggregates. Coloured concrete is obtained by mixing with pigments.

Use of various aggregates opens up for possibilities to work with the structure and texture of the concrete.

Proper surface treatment

Proper surface treatment prevents slippery pavements. Varying surfaces give life to the city and guide visually handicapped persons in the traffic.