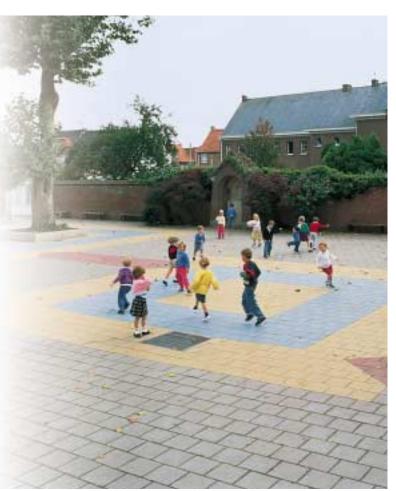

### **Street Life – Guided by White Concrete Products**

Top left and right: Typical Danish street life Bottom left: Danish roundabout Bottom right: Granfoss, tunnel in Oslo