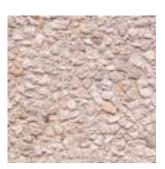

#### The Choice is Yours

Concrete based on AALBORG WHITE\* can be formed into practically any shape, texture, pattern, or colour.

White concrete is obtained by mixing AALBORG WHITE\* with pure, light sand and white aggregates. Coloured concrete is obtained by mixing with pigments.

Use of various aggregates opens up for possibilities to work with the structure and texture of the concrete.

Proper surface treatment

Proper surface treatment prevents slippery pavements. Varying surfaces give life to the city and guide visually handicapped persons in the traffic.

Rough

Patterned