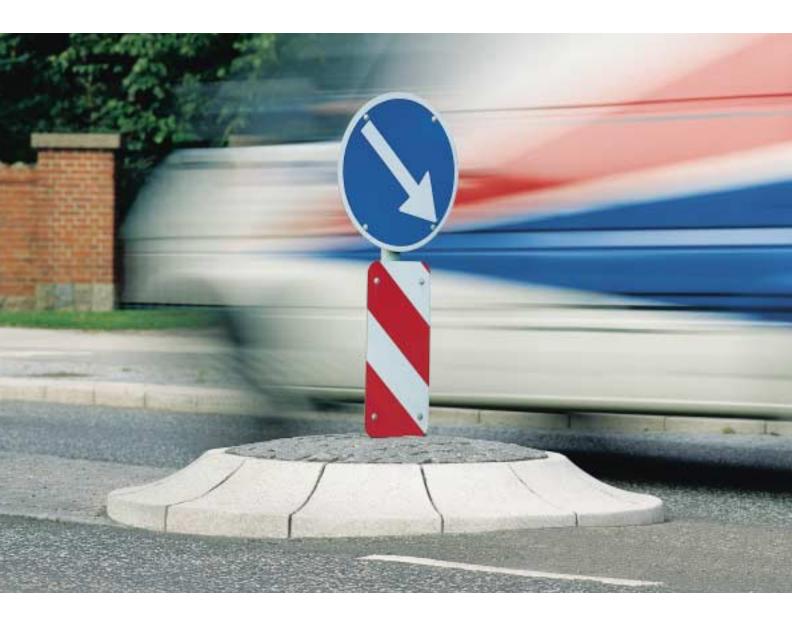

## Visibility and Reflectivity - The Way to Traffic Safety

When it comes to traffic, safety is proportional to visibility. Visibility can be proportional to reflectivity. Especially in tunnels, at night and in inclement weather the reflectivity of concrete based on AALBORG WHITE\* increases visibility and traffic safety is thus greatly improved. To guide the traffic, visible, eyecatching whiteness is the safe solution.