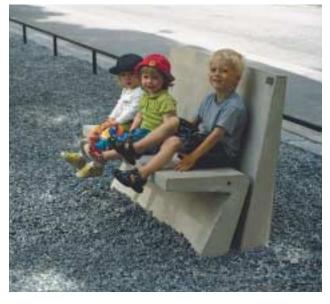

Top left, top right and bottom left: Towns in Denmark Bottom right: White concrete bench, Sweden

Who won the race to the white concrete bench? They all did. And now they are waiting for their ice creams.