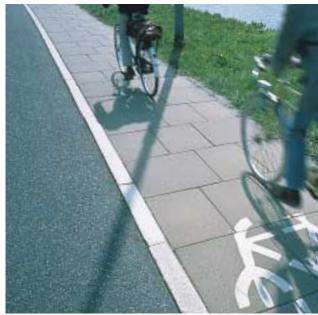

Use of various aggregates opens up for possibilities to work with the structure and texture of the concrete.

Proper surface treatment

Proper surface treatment prevents slippery pavements. Varying surfaces give life to the city and guide visually handicapped persons in the traffic.