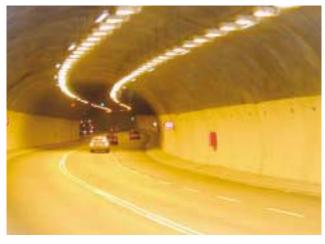

## Visibility and Reflectivity - The Way to Traffic Safety

When it comes to traffic, safety is proportional to visibility. Visibility can be proportional to reflectivity. Especially in tunnels, at night and in inclement weather the reflectivity of concrete based on AALBORG WHITE\* increases visibility and traffic safety is thus greatly improved. To guide the traffic, visible, eyecatching whiteness is the safe solution.

Top left and right: Typical Danish street life Bottom left: Danish roundabout Bottom right: Granfoss, tunnel in Oslo