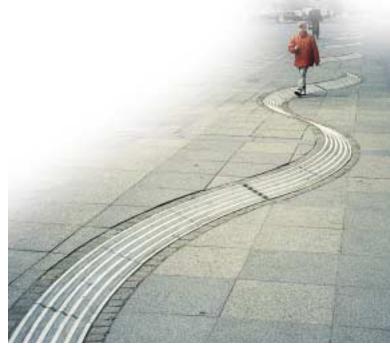

Use of various aggregates opens up for possibilities to work with the structure and texture of the concrete.

Proper surface treatment

Proper surface treatment prevents slippery pavements. Varying surfaces give life to the city and guide visually handicapped persons in the traffic.